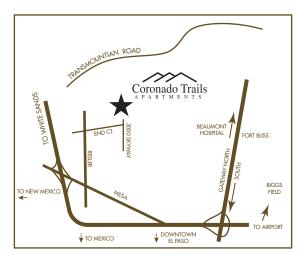

#### **CORONADO TRAILS APARTMENTS**

**Directions to Coronado Trails:** From the East, exit Resler. Proceed on Resler, past Mesa. Turn right onto Enid Court, proceed 3 blocks until you see us on the corner of Enid and Skyview. From the West, exit Mesa Street (Exit 11). Turn left onto Mesa – then left onto Resler. Proceed as above.