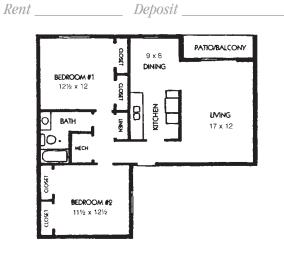

#### Tel: (915) 581-9211 Fax: (915) 585-8921 E-Mail: coronadotrails@myapartmenthome.com Website: www.myapartmenthome.com

Rent

718 Square Feet *1 Bath* 

Deposit

Two Bedroom

960 Square Feet 1 Bath