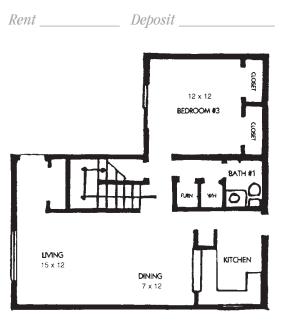

# THREE BEDROOM TOWNHOME

1,460 Square Feet

2 Baths

\*All square footage is approximate.