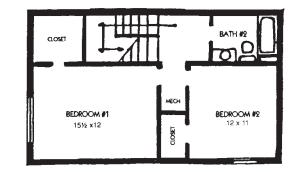

# THREE BEDROOM TOWNHOME

1,460 Square Feet

2 Baths

\*All square footage is approximate.