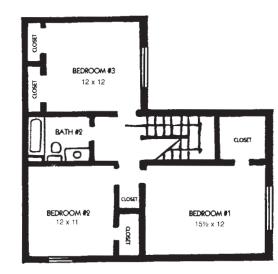

g you need is here!

300 Skyview El Paso, Texas 79912-3167

#### Tel: (915) 581-9211 Fax: (915) 585-8921 E-Mail: coronadotrails@myapartmenthome.com Website: www.myapartmenthome.com







Rent

718 Square Feet *1 Bath* 

Deposit

### NOTES & COMMENTS

Visit our website at

www.myapartmenthome.com

| NCIII . |                    |                   |                         |
|---------|--------------------|-------------------|-------------------------|
|         |                    | 9½ x 10<br>DINING | PATIO/BALCONY           |
|         |                    | CLOSET            | <b>LMNG</b><br>11½ x 13 |
|         | BEDROOM<br>12 x 11 |                   |                         |

Two Bedroom

960 Square Feet 1 Bath



### THREE BEDROOM TOWNHOME

1,460 Square Feet *1 & 1/2 Baths* 





# THREE BEDROOM TOWNHOME

1,460 Square Feet

2 Baths





\*All square footage is approximate.