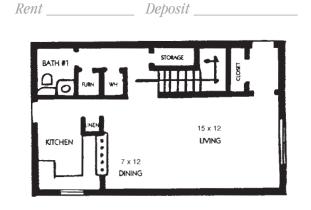

ing you need is here!

300 Skyview El Paso, Texas 79912-3167

#### Tel: (915) 581-9211 Fax: (915) 585-8921 E-Mail: coronadotrails@myapartmenthome.com Website: www.myapartmenthome.com







Rent

718 Square Feet *1 Bath* 

Deposit

### NOTES & COMMENTS

Visit our website at

www.myapartmenthome.com

| NCIII . |                    |                   |                         |
|---------|--------------------|-------------------|-------------------------|
|         |                    | 9½ x 10<br>DINING | PATIO/BALCONY           |
|         |                    | CLOSET            | <b>LMNG</b><br>11½ x 13 |
|         | BEDROOM<br>12 x 11 |                   |                         |

Two Bedroom

960 Square Feet 1 Bath



### THREE BEDROOM TOWNHOME

1,460 Square Feet *1 & 1/2 Baths* 





# THREE BEDROOM TOWNHOME

1,460 Square Feet

2 Baths





\*All square footage is approximate.